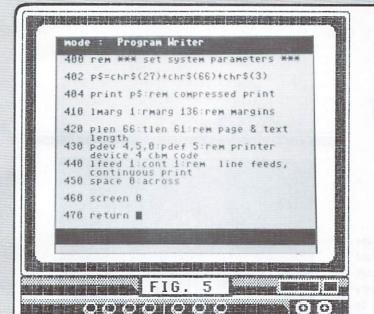

64 APART IS ITS PROGRAMMING INTERFACE. IN THE PAST, ONE HAD TO CHOOSE BETWEEN FLEXIBLE (BUT SLOW) BASIC DATABASE MANAGERS AND THE FASTER (BUT INACCESSIBLE) MACHINE LANGUAGE ALTERNATIVES. WITH SUPERBASE 64 YOU GET THE BEST OF BOTH. WHILE THE MAIN PROGRAM IS 32K OF FAST MACHINE LANGUAGE, A 4K SPACE IS OPEN FOR USER PROGRAMS WHICH THE MAIN PROGRAM CAN INTERPRET AND EXCECUTE. USER PROGRAMS ARE WRITTEN USING 40 STANDARD BASIC COMMANDS AND AN ADDITIONAL 50 CUSTOM SUPERBASE COMMANDS. FIG. 5 SHOWS PART OF THE "START" PROGRAM WHICH EXECUTES AUTOMATICALLY EACH TIME YOU BEGIN SUPERBASE (YOU MAY CUSTOMIZED THIS, AS WE HAVE DONE, TO REFLECT YOUR OWN EQUIPMENT AND FORMAT PREFERENCES. NOTICE THE FAMILIAR BASIC COMMANDS LIKE "PRINT" AND "REM" ALONGSIDE THE SUPERBASE 64 COMMANDS LIKE "PLEN" AND "LFEED".



THIS PROGRAMMING CONCEPT MEANS YOU CAN DEVISE A COMPLEX SERIES OF OPERATIONS AND THEN HAVE THEM EXECUTE AUTOMATICALLY. FOR INSTANCE, YOU COULD WRITE A PROGRAM THAT WOULD FIRST SET FORMAT PARAMÉTERS, THEN SEARCH FOR AND SELECT VARIOUS RECORDS MATCHING CERTAIN CRITERIA, THEN SORT THESE ON OTHER CONDITIONS, MAKE CALCULATIONS AND UPDATE CERTAIN FIELDS, STORE THE RESULTS BACK TO THE DATABASE, AND FINALLY PRINT A SERIES OF INVOICES AND THEN PACKING SLIPS- ALL WITHOUT OPERATOR INTERVENTION. THIS KIND OF PROGRAMMING TAKES CAREFUL THOUGHT AND SOME EFFORT ON THE PART OF THE OPERATOR, BUT ONCE MASTERED, ADDS INCREDIBLE POWER TO ORDINARY, DATABASE MANAGEMENT.

IF YOU ARE THE TYPE WHO SHRINKS FROM THE PROSPECT OF WRITING PROGRAMS NO MATTER HOW SHORT, NOT TO WORRY: YOU CAN USE SUPERBASE 64 TO GREAT AD