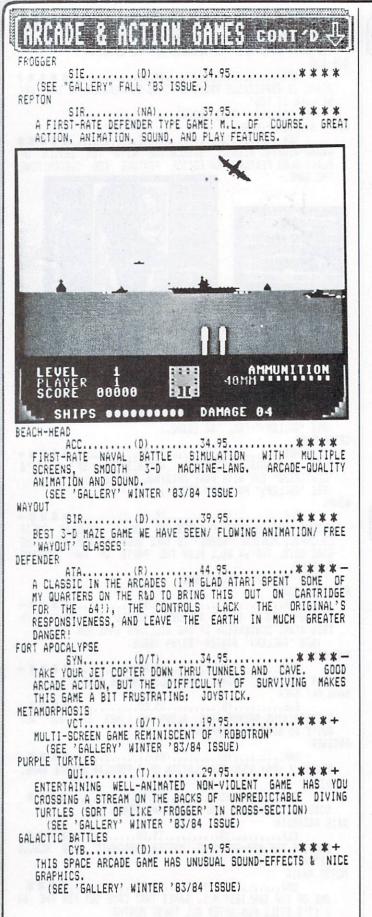

BLUE MAX

DISK \$34.95

\*\*\*\*

SYNAPSE SOFTWARE

BLUE MAX IS A SORT OF WORLD WAR I VERSION OF ZAXXON. THE DIAGONAL SCROLLING WITH GROUND SHADOW IS VERY CONVINCING. STRAFING AND BOMBING HAVE NEVER BEEN MORE ENJOYABLE. LOTS OF ACTION AND SUPER ANIMATION ARE THE TRADEMARKS OF SYNAPSE SOFTWARE THESE DAYS. I LIKE THIS GAME AND ITS CAREFUL DETAIL, YOU WILL TOO.