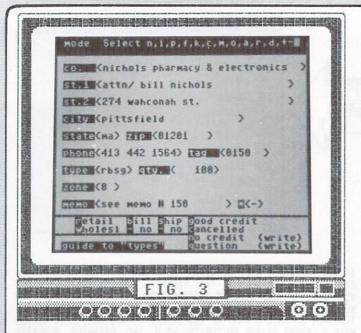

Y TO REPLICATE THE CONTENTS OF A FORM WHEN A SERIES OF FORMS WILL CONTAIN SIMILAR DATA FROM ONE TO THE NEXT.

THO THE SCREEN IN FIG. 3 HOLDS A LOT OF INFORMATION, IT HAS ONLY BEEN USED TO ABOUT 50% OF ITS CAPACITY (SINCE WE LEFT SPACES BETWEEN EACH LINE), FURTHERMORE, IF NEEDED, A TOTAL OF FOUR SCREENS MAY BE USED FOR EACH RECORD! (\* NOTE: THE FIELD NAMES, LENGTH, AND LAYOUT ARE UP TO YOU- THE FORM IN FIG. 3 IS JUST ONE WE CAME UP WITH FOR INFO-64'S NEEDS).

IN ADDITION TO 'STATIC' DATA, THESE FIELDS MAY ALSO HOLD CALCULATED RESULTS (SUCH AS "AVERAGE DAILY BALANCE" OR "DAYS SINCE LAST CHECKUP") BY USING THE SOFISTICATED MATH AND CALENDAR FEATURES. YOU CAN EVEN DO NON-PERMANENT 'WHAT-IF' OPERATIONS ON YOUR RECORDS IN THE 'CALC' MODE, TURNING YOUR RECORD INTO A KIND OF MINI-SPREADSHEET!





THE BOTTOM LINE OF THE SAMPLE RECORD TIPS OFF ANOTHER NIFTY FEATURE NOT COMMON TO MOST DATABASE MANAGERS: THE MEMO SCREEN. WITH MOST SYSTEMS, IF YOU WANTED TO BE ABLE TO INCLUDE AN OCCASIONAL 10-LINE PARAGRAPH OF COMMENTS WITH A RECORD, YOU WOULD HAVE TO ALLOCATE A 10-LINE FIELD FOR EVERY RECORD IN YOUR FILE, EATING UP LOTS OF MEMORY. SUPERBASE USES AN INGENIOUS SYSTEM OF 'MEMOS' WHICH ARE ACTUALLY SEQUENTIAL FILES WHICH YOU MAY NAME & CALL-UP AT ANY TIME (FIG. 2 SHOWS THE MEMO REFERED TO IN THE 'MEMO' FIELD OF THE RECORD IN FIG. 3). THESE MEMOS TAKE UP NO MORE SPACE THAN THE ACTUAL TEXT INVOLVED, AND CAN BE UP TO ONE FULL SCREEN OF TEXT EACH. (THE BUILT-IN HELP SCREENS ARE THEMSELVES MEMOS, AND THUS MAY BE EDITED OR REMOVED AS NEEDED). THE MEMO-WRITER MODE ALSO ALLOWS YOU TO EXAMINE OTH