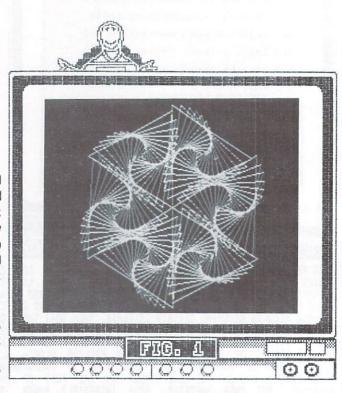

of us are familiar with. LOGO procedures are built with LOGO 'primitives' and other procedures. Here is an example procedure made from LOGO primitives:

TO HOOK
FORWARD 30
REPEAT 12 [RIGHT 10 FORWARD 3]
END

This procedure can then be used to write a second procedure:

TO CURVETRI REPEAT 3 [HOOK] END

(HOOK & CURVETRI are arbitrary procedure names- you could just as well use 'FRED' & 'ETHEL'.)

Thus, LOGO has an unlimited vocabulary, 'learning' as much as you can feach it. As in any good working relationship, LOGO can teach as well as be taught; If LOGO doesn't like your procedures, it will tell you immediately. This step by step correcting tends to make your final product error free. You will also appreciate the 'Trace' primitive, which lets you follow exactly how your procedure works.



Since most people are introduced to LOGO via graphics, the Commodore 64 version is especially satisfying. The turtle (which is the triangular sprite in the center of fig. 2) can be replaced with a kangaroo or almost any thing you like (even a real turtle) with the built in sprite editor. The LOGO utility disk provides 35 predefined sprite shapes, including animals, vehicles (fig. 2), miscellaneous shapes, and seven sprites (fig. 3) which are used in an animation demonstration of a woman running! Sprites can be easily expanded in height and width, changed in color, and collision-detected. You can substitute sprites of your own design, which will follow any of the turtle commands. Hundreds of sprites may be stored, any eight of which may be on screen together.

LOGO has an unlimited vocabu