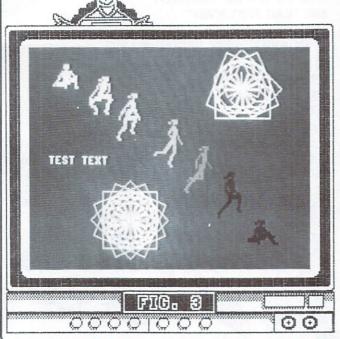

or almost any thing you like (even a real turtle) with the built in sprite editor. The LOGO utility disk provides 35 predefined sprite shapes, including animals, vehicles (fig. 2), miscellaneous shapes, and seven sprites (fig. 3) which are used in an animation demonstration of a woman running! Sprites can be easily expanded in height and width, changed in color, and collision-detected. You can substitute sprites of your own design, which will follow any of the turtle commands. Hundreds of sprites may be stored, any eight of which may be on screen together.

LOGO has an unlimited vocabulary, "learning" as much as you can teach it. As in any good working relationship, LOGO can teach as well as be taught.



on the implications for sophisticated user—created programs and games are enormus!



Two additional features are unique to Commodore LOGO: its ability to create text anywhere on the graphics screen (fig. 3), and the option of splitting the screen into separate text and graphics areas (fig. 2).

Add to this the outstanding sound capabilities (which are easilly tamed with the included utility routines), & the implications for sophisticated user-created programs and games are enormous!

LOGO is not limited to graphics and sound. The LOGO utility disk (included) will help you explore many possibilities: you'll find 'Adventure', a rudimentary adventure game demonstrating LOGO's list-handling capabilities, and 'Pig', which converts input into 'pig-Latin' and demonstrates extensive word & list manipulation along with recursion, the powerful facility wherein a procedure calls it