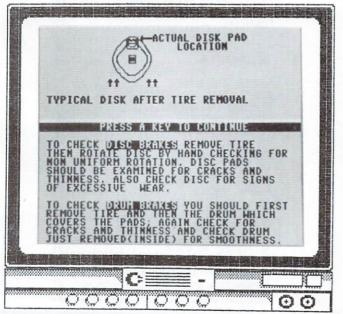

SPARK PLUGS. NEXT, THE SCREEN MIGHT LIST SEVERAL POSSIBLE OUTCOMES OF YOUR CHECK, SUCH AS "DRY BLACK DEPOSITS" OR "MELTED SEVERELY". SELECTING THE APPROPRIATE MENU CHOICES IN SUCCESSION WOULD THEORETICALLY LEAD YOU TO A SOLUTION.

THE MOST VISUALLY APPEALING PARTS OF THE PROGRAM ARE THE 'WHEN TO CHECK' AND 'HOW TO CHECK' SECTIONS. THESE BEGIN WITH A 7-CHOICE MENU: BRAKES, SUSPENSION, TIRES, TRANSMISSION, ENGINE, COOLING SYSTEM, AND FUEL & EMISSIONS. AFTER SELECTING ONE, A DIAGRAM OF PART OF A CAR APPEARS, WITH AN ARROW POINTING TO THE SYSTEM IN QUESTION. THE 'WHEN TO CHECK' SECTION CAN INTERACT WITH A PREVIOUSLY STORED MAINTENANCE RECORD TO SUGGEST THE FUTURE MILEAGE AT WHICH A CERTAIN CHECK SHOULD BE MADE. THE 'HOW TO CHECK' SECTION DESCRIBES METHODS OF INSPECTING KEY PARTS OF YOUR CAR.





"The "diagnostic section"

Uses an interactive dialog

approach to suggest

possible solutions for many

comon suito problems."

THIS PRODUCT COULD BE QUITE USEFUL FOR SOMEONE WHO KNOWS VERY LITTLE ABOUT AUTO MAINTENANCE PRINCIPLES, OR WHO TENDS TO NEGLECT REGULAR CAR SERVICE DUE TO INADEQUATE RECORD KEEPING. BEFORE RUSHING OUT TO BUY IT, HOWEVER, YOU SHOULD BE AWARE OF ITS LIMITATIONS. FIRST, THE PROBRAM ONLY INCLUDES GENERIC MAINTENANCE INFORMATION, AND HAS NOTHING SPECIFIC ABOUT ANY PARTICULAR ENGINE, MAKE, OR AGE OF CAR. SECOND, ALTHOUGH THE DIAGNOSTIC SECTION, WITH ITS LOGIC-TREE DESIGN, IS BOTH WORTHWHILE AND FUN TO USE, ONLY ENGINE PROBLEMS ARE COVERED. IT IS NO HELP FOR SUCH OTHER AREAS AS BRAKES OR STEERING. THIRD, WHILE THE PROGRAMMING SEEMS FAIRLY SOPHISTICATED, THERE ARE SU