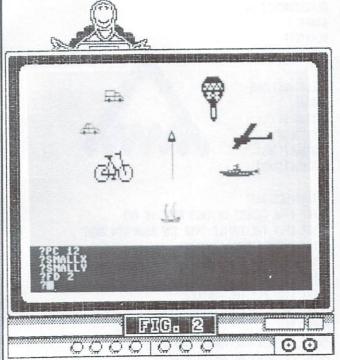

hich is the triangular sprite in the center of fig. 2) can be replaced with a kangaroo or almost any thing you like (even a real turtle) with the built in sprite editor. The LOGO utility disk provides 35 predefined sprite shapes, including animals, vehicles (fig. 2), miscellaneous shapes, and seven sprites (fig. 3) which are used in an animation demonstration of a woman running! Sprites can be easily expanded in height and width, changed in color, and collision-detected. You can substitute sprites of your own design, which will follow any of the turtle commands. Hundreds of sprites may be stored, any eight of which may be on screen together.

LOGO has an unlimited vocabulary, "learning" as much as you can teach it. As in any good working relationship, LOGO can teach as well as be taught.



on the implications for sophisticated user—created programs and games are enormus!



Two additional features are unique to Commodore LOGO: its ability to create text anywhere on the graphics screen (fig. 3), and the option of splitting the screen into separate text and graphics areas (fig. 2).

Add to this the outstanding sound capabilities (which are easilly tamed with the included utility routines), & the implications for sophisticated user-created programs and games are enormous!

LOGO is not limited to graphics and sound. The LOGO utility disk (included) will help you explore many possibilities: you'll find 'Adventure', a rudimentary adventure game demonstrating LOGO's list-handling capabilities, and 'Pig', which converts input into 'pig-Latin' and demonstrates extensive word & list