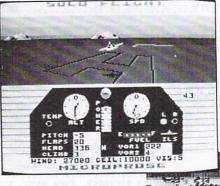

IFR (FLIGHT SIMULATOR)

DISK/TAPE \$29.95 \*\*\*\*

ACADEMY SOFTWARE

THIS FLIGHT SIMULATOR PROGRAM DOES NOT PROVIDE THE DAZZLING COCKPIT VIEW ADVERTISED IN SOME OF THE FLIGHT SIMULATORS COMING OUT THESE DAYS, BUT IT APPARENTLY HAS AN ESPECIALLY REALISTIC INSTRUMENTATION ENVIRONMENT (I AM NOT A PILOT) WHICH HAS EARNED SOME RAVE TESTIMONIALS FROM 747 PILOTS WHO HAVE FLOWN THIS SOFTWARE!