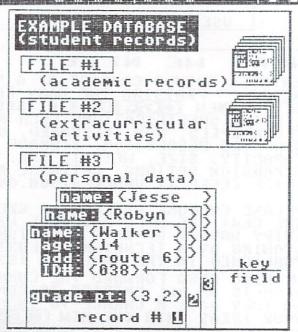

Y SELL THE BACKUP) & WHILE SOME OTHER SYSTEMS USE 'DO SECURITY, ENABLING YOU TO CAN HAVE THAT ALL-IMPORTANT BACKUP MASTER (SOME GO SO FAR BEFORE THEY WILL 'DONGLES (PLUG-IN CIRCUITS) FOR SECURITY, ENABLING YOU TO UNLIMITED COPIES OF THE SYSTEM DISK, I PERSONALLY PREFER SPARE DISK SYSTEM (MY DONGLES HAVE GOTTEN LOST, OR SOMETIMES DON'T WORK ON ALL OUR 64'S HERE, PLUS, WIT DONGLE YOU CAN ONLY RUN THE PROGRAM ON ONE MACHINE A MAKE THE THEY WITH A MACHINE AT A TIME).

NEXT YOU WILL NOTICE THE CLEAR AND ORGANIZED APPEARANCE OF THE MANUAL ITSELF. THIS IS NOT JUST APPEARANCE: THE OWNER'S MANUAL HAS THAT RARE AND INVALUABLE QUALITY OF BEING AT SAME TIME THOROUGHLY DETAILED AND YET EASY TO READ. THE THE INDEX IS A MODEL OF COMPLETENESS. THIS COHERENCE IS FURTHER REFLECTED IN THE PROGRAM ITSELF.







SETTING UP YOUR FIRST DATABASE IS A SNAP: A FIRST-TIMER STARTUP ROUTINE GUIDES YOU THROUGH AN AUTOMATED SEQUENCE WHICH FORMATS YOUR DATA DISK AND TRANSFERS TO IT NUMEROUS HELP SCREENS AND SAMPLE FILES (THESE CAN BE DELETED LATER IF YOU WANT THE SPACE).

THREE LEVELS OF TUTORIALS GUIDE YOU THRU CREATION OF A FAIRLY POWERFUL ACCOUNTING APPLICATION (COVERING ALL BUT THE MOST ADVANCED CONCEPTS IN THE PROCESS). AFTER THE FINAL TUTORIAL SESSION, YOU WILL FEEL CONFIDENT AND READY TO VENTURE FORTH WITH A DATABASE DESIGN OF YOUR OWN.

ROUTINE OPERATION IS FACILITATED BY SEVERAL SELF-EXPLANATORY MENUS (FIGS. 1 & 2). WHEN A MENU IS PRESENTED, THE OPTIONS ARE SELECTED EITHER BY PRESSING THE INDICATED FUNCTION KEY, OR BY TYPING THE COMMAND. IN THE CASE OF THE 'SELECT' MODE (FIG. 3) THE MENU IS ABRE