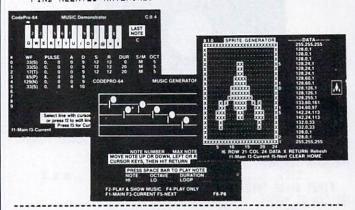

|

CODEPRO-64 SYS......(D/T)......59.95... COVERS PROGRAMMING IN BASIC, GRAPHICS, & MUSIC. INCLUDES SPRITE AND MUSIC EDITORS AS WELL AS DEMONSTRATION PROGRAMS. ONE UNIQUE FEATURE IS THE ABILITY TO SEARCH THRU THE TUTORIAL USING KEYWORDS TO FIND RELATED MATERIAL.



### NEW ADDITIONS

HOW TO OPERATE YOUR COMMODDRE 64 FLP.....(T).....(NA)..... 2 SPOKEN AUDIO CASSETTES PLUS ONE CASSETTE OF PROGRAMS & DATA ACCOMPANIED BY A 45 PG. PRINTED MANUAL. COVERS EQUIPMENT, KEYBOARD, PROGRAMMING, GRAPHICS, SOUND, AND SPRITES.

| PRODUCT<br>VENDOR             | A DATE OF THE STATE OF THE STAT | MED                  | IA                 | PRICE          | RTG.                                             |
|-------------------------------|---------------------------------------------------------------------------------------------------------------------------------------------------------------------------------------------------------------------------------------------------------------------------------------------------------------------------------------------