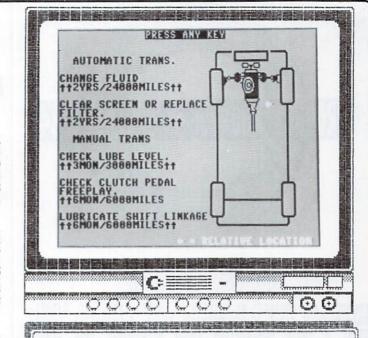

ARK PLUGS. NEXT, THE SCREEN MIGHT LIST SEVERAL POSSIBLE OUTCOMES OF YOUR CHECK, SUCH AS "DRY BLACK DEPOSITS" OR "MELTED SEVERELY". SELECTING THE APPROPRIATE MENU CHOICES IN SUCCESSION WOULD THEORETICALLY LEAD YOU TO A SOLUTION.

THE MOST VISUALLY APPEALING PARTS OF THE PROGRAM ARE THE 'WHEN TO CHECK' AND 'HOW TO CHECK' SECTIONS. THESE BEGIN WITH A 7-CHOICE MENU: BRAKES, SUSPENSION, TIRES, TRANSMISSION, ENGINE, COOLING SYSTEM, AND FUEL & EMISSIONS. AFTER SELECTING ONE, A DIAGRAM OF PART OF A CAR APPEARS, WITH AN ARROW POINTING TO THE SYSTEM IN QUESTION. THE 'WHEN TO CHECK' SECTION CAN INTERACT WITH A PREVIOUSLY STORED MAINTENANCE RECORD TO SUGGEST THE FUTURE MILEAGE AT WHICH A CERTAIN CHECK SHOULD BE MADE. THE 'HOW TO CHECK' SECTION DESCRIBES METHODS OF INSPECTING KEY PARTS OF YOUR CAR.





"The "diagnostic section"

Uses an interactive dialog

approach to suggest

possible solutions for many

comon suito problems."

THIS PRODUCT COULD BE QUITE USEFUL FOR SOMEONE WHO KNOWS VERY LITTLE ABOUT AUTO MAINTENANCE PRINCIPLES, OR WHO TENDS TO NEGLECT REGULAR CAR SERVICE DUE TO INADEQUATE RECORD KEEPING. BEFORE RUSHING OUT TO BUY IT, HOWEVER, YOU SHOULD BE AWARE OF ITS LIMITATIONS. FIRST, THE PROBRAM ONLY INCLUDES GENERIC MAINTENANCE INFORMATION, AND HAS NOTHING SPECIFIC ABOUT ANY PARTICULAR ENGINE, MAKE, OR AGE OF CAR. SECOND, ALTHOUGH THE DIAGNOSTIC SECTION, WITH ITS LOGIC-TREE DESIGN, IS BOTH WORTHWHILE AND FUN TO USE, ONLY ENGINE PROBLEMS ARE COVERED. IT IS NO HELP FOR SUCH OTHER AREAS AS BRAKES OR STEERING. THIRD, WHILE THE PROGRAMMING SEEMS FAIRLY SOPHISTICATED, THERE ARE SUCH