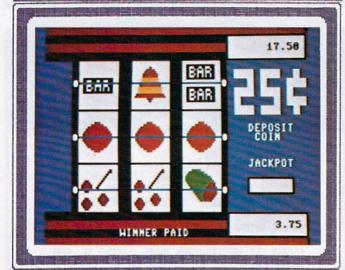

\_\_\_\_\_\_

CASINO 64

DISK \$19.99

\*\*\*

THE QUANTUM LEAP

AFTER RETURNING FROM MY FIRST TRIP TO LAS VEGAS (OR LOST- WAGES), IT WAS FUN TO RUN THIS VERY GOOD ANIMATED SIMULATION OF A THE ELECTRONIC CASINO SLOT MACHINES. THE 5-CARD POKER-MACHINE SIMULATION IS ALSO FAIRLY REALISTIC, THO NOT AS FASCINATING AS THE COLORFUL ONE-ARMED BANDIT. PAYS IN ANIMATED COINS!