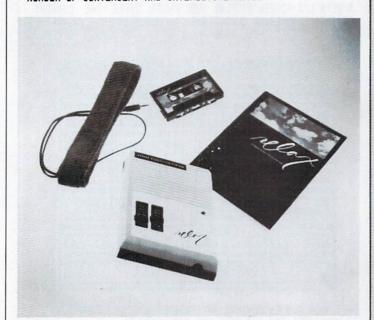

MATION. 'COMPOSE' CHARACTERS & BACKGROUNDS USING TOOLS LIKE 'MIRROR' & 'ZOOM'. 'RECORD' AND EDIT UP TO 300 FRAMES OF CONTINUOUS ACTION; CONTROLLING SPEED, SEQUENCE, COLORS, 'CAMERA' ANGLES, AND LAYERS OF SOUND. A 'SMOOTH' FUNCTION ELIMINATES FLICKER. ALL THIS FROM THE COMFORT OF YOUR KEYBOARD.

CONTACT:

RESTON SOFTWARE 11480 SUNSET HILLS RD. RESTON, VA 22090 (800) 336-0338

## SYMPSE SAYS. "RELAX...."

RELAX(tm) IS ONE OF THE MOST UNIQUE, AND POSSIBLY ONE OF THE MOST BENEFICIAL PERSONAL COMPUTER PRODUCTS TO BE INTRODUCED TO DATE.

RELAX(tm) IS A TOTAL SYSTEM FOR STRESS REDUCTION (SOME SAY STRESS IS THE SINGLE WORST HEALTH PROBLEM CONFRONTING MODERN CIVILIZATION). USING BIOFEEDBACK & OTHER DEEP RELAXATION TECHNIQUES, USERS MAY REDUCE STRESS IN A NUMBER OF CONVENIENT AND INTERESTING WAYS.



MENU DRIVEN, RELAX(tm) CAN PRODUCE A CONTINUOUS SCROLLING ON-SCREEN DISPLAY GRAPHING YOUR STRESS OVER TIME (OR DUMP TO PRINTER FOR LATER REFERENCE). ALSO INCLUDED ARE 3 RELAXATION 'GAMES': COLORS & PATTERNS CHANGE AS YOU RELAX, CONTROL AN ON-SCREEN FACE AS YOUR STRESS LEVEL CHANGES, OR PLAY AN ACTION GAME CONTROLLED BY YOUR TENSION LEVEL. ANOTHER OPTION LETS YOU PROGRAM IN SUBLIMINAL MESSAGES THAT CAN REDUCE STRESS EVEN FURTHER.

RELAX(tm) USES AN ELECTROMYOGRAPH (EMG) HEADBAND WHICH PLUGS INTO A SMALL UNIT THRU WHICH YOU MAY CONTROL SAMPLE RATE AND FOCUS IN ON VARIOUS TYPES & LEVELS OF STRESS.

ALSO PROVIDED ARE A WORKBOOK AND AN AUDIO TAPE WHICH USES INTEGRATED GUIDED RELAXATION EXERCISES & MEDITATION TECHNIQUES

DEVELOPED BY EXPERTS INCLUDING DR. MARTHA DAVIS OF THE KAISER PERMANENTE