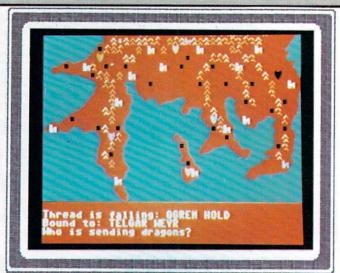

DRAGONRIDERS IS A COMBINATION STRATEGY, ADVENTURE, AND ARCADE GAME. IT MIGHT BE FUN TO READ THE NOVEL ON WHICH IT IS BASED TO FULLY ABSORB THE BACKGROUND AND COLOR OF THE WEYR LEADERS OF PERN. MULTIPLE SCREENS AND VARYING ACTIVITIES KEEP THIS GAME INTERESTING. LOOK FOR OTHER GAMES BASED ON NOVELS FROM EPYX.