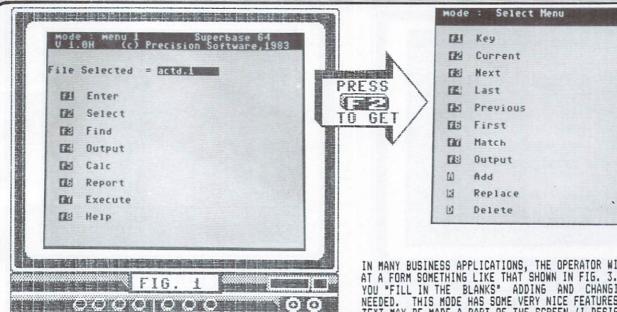

SELL THE BACKUP) & WHILE SOME OTHER SYSTEMS USE 'DO SECURITY, ENABLING YOU TO CAN HAVE THAT ALL-IMPORTANT BACKUP MASTER (SOME GO SO FAR BEFORE THEY WILL 'DONGLES (PLUG-IN CIRCUITS) FOR SECURITY, ENABLING YOU TO UNLIMITED COPIES OF THE SYSTEM DISK, I PERSONALLY PREFER SPARE DISK SYSTEM (MY DONGLES HAVE GOTTEN LOST, OR SOMETIMES DON'T WORK ON ALL OUR 64'S HERE, PLUS, WIT DONGLE YOU CAN ONLY RUN THE PROGRAM ON ONE MACHINE A MAKE THE THEY WITH A MACHINE AT A TIME).

NEXT YOU WILL NOTICE THE CLEAR AND ORGANIZED APPEARANCE OF THE MANUAL ITSELF. THIS IS NOT JUST APPEARANCE: THE OWNER'S MANUAL HAS THAT RARE AND INVALUABLE QUALITY OF BEING AT SAME TIME THOROUGHLY DETAILED AND YET EASY TO READ. THE THE INDEX IS A MODEL OF COMPLETENESS. THIS COHERENCE IS FURTHER REFLECTED IN THE PROGRAM ITSELF.







SETTING UP YOUR FIRST DATABASE IS A SNAP: A FIRST-TIMER STARTUP ROUTINE GUIDES YOU THROUGH AN AUTOMATED SEQUENCE WHICH FORMATS YOUR DATA DISK AND TRANSFERS TO IT NUMEROUS HELP SCREENS AND SAMPLE FILES (THESE CAN BE DELETED LATER IF YOU WANT THE SPACE).

THREE LEVELS OF TUTORIALS GUIDE YOU THRU CREATION OF A FAIRLY POWERFUL ACCOUNTING APPLICATION (COVERING ALL BUT THE MOST ADVANCED CONCEPTS IN THE PROCESS). AFTER THE FINAL TUTORIAL SESSION, YOU WILL FEEL CONFIDENT AND READY TO VENTURE FORTH WITH A DATABASE DESIGN OF YOUR OWN.

ROUTINE OPERATION IS FACILITATED BY SEVERAL SELF-EXPLANATORY MENUS (FIGS. 1 & 2). WHEN A MENU IS PRESENTED, THE OPTIONS ARE SELECTED EITHER BY PRESSING THE INDICATED FUNCTION KEY, OR BY TYPING THE COMMAND. IN THE CASE OF THE 'SELECT' MODE (FIG. 3) THE MENU IS ABREVI