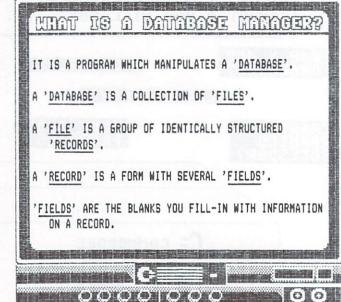

HEY SELL THE BACKUP) & WHILE SOME OTHER SYSTEMS USE 'DO SECURITY, ENABLING YOU TO CAN HAVE THAT ALL-IMPORTANT BACKUP MASTER (SOME GO SO FAR BEFORE THEY WILL 'DONGLES (PLUG-IN CIRCUITS) FOR SECURITY, ENABLING YOU TO UNLIMITED COPIES OF THE SYSTEM DISK, I PERSONALLY PREFER SPARE DISK SYSTEM (MY DONGLES HAVE GOTTEN LOST, OR SOMETIMES DON'T WORK ON ALL OUR 64'S HERE, PLUS, WIT DONGLE YOU CAN ONLY RUN THE PROGRAM ON ONE MACHINE A MAKE THE THEY WITH A MACHINE AT A TIME).

NEXT YOU WILL NOTICE THE CLEAR AND ORGANIZED APPEARANCE OF THE MANUAL ITSELF. THIS IS NOT JUST APPEARANCE: THE OWNER'S MANUAL HAS THAT RARE AND INVALUABLE QUALITY OF BEING AT SAME TIME THOROUGHLY DETAILED AND YET EASY TO READ. THE THE INDEX IS A MODEL OF COMPLETENESS. THIS COHERENCE IS FURTHER REFLECTED IN THE PROGRAM ITSELF.







SETTING UP YOUR FIRST DATABASE IS A SNAP: A FIRST-TIMER STARTUP ROUTINE GUIDES YOU THROUGH AN AUTOMATED SEQUENCE WHICH FORMATS YOUR DATA DISK AND TRANSFERS TO IT NUMEROUS HELP SCREENS AND SAMPLE FILES (THESE CAN BE DELETED LATER IF YOU WANT THE SPACE).

THREE LEVELS OF TUTORIALS GUIDE YOU THRU CREATION OF A FAIRLY POWERFUL ACCOUNTING APPLICATION (COVERING ALL BUT THE MOST ADVANCED CONCEPTS IN THE PROCESS). AFTER THE FINAL TUTORIAL SESSION, YOU WILL FEEL CONFIDENT AND READY TO VENTURE FORTH WITH A DATABASE DESIGN OF YOUR OWN.

ROUTINE OPERATION IS FACILITATED BY SEVERAL SELF-EXPLANATORY MENUS (FIGS. 1 & 2). WHEN A MENU IS PRESENTED, THE OPTIONS ARE SELECTED EITHER BY PRESSING THE INDICATED FUNCTION KEY, OR BY TYPING THE COMMAND. IN THE CASE OF THE 'SELECT' MODE (FIG. 3) THE MENU IS AB