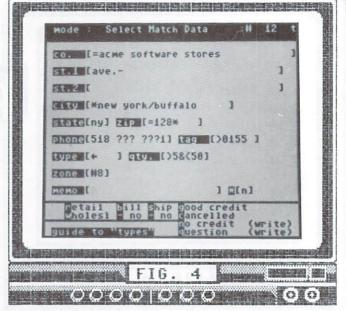

MODE MAY USE SELECTION CRITERIA AS SIMPLE AS "FIRST RECORD" WHILE BOTH MODES MAY USE ELABORATE CRITERIA (FIG. 4) TO HUNT DOWN EXACTLY THE RECORDS YOU WANT. HERE IS A SUMMARY OF THE EXTENSIVE SELECTION CRITERIA WHICH MAY BE APPLIED: (NOTE THAT "TEXT" CAN BE LETTERS OR DATES.)

EXACT MATCH..."="TEXT"..."="NUMBER"
SLIDING MATCH WITHIN FIELD..."TEXT"
EXACT EXCLUSIVE MATCH (NOT EQUAL TO). "#TEXT"..."#NUMBER"
SLIDING MATCH FROM FIELD ONWARDS...."TEXT-" TERMINATE THE SLIDING MATCH..... MATCH GREATER THAN FIELD CONTENT. ">TEXT". ">NUMBER"
MATCH LESS THAN FIELD CONTENT. "<TEXT". "<NUMBER"
MATCH ALTERNATIVES. "T1/T2/ETC"."N1/N2/ETC"
MATCH RANGE OF VALUES. ">T1&<T2". ">N1&<N2"
MATCH PARTIAL TEXT. "=TEXT\$" MATCH WITH 'WILD' CHARACTER....."=TEXT??"
REQUEST MATCH IN COMMAND AREA......(-" (BACK ARROW)



USING THESE CODES, MATCH DATA MAY BE TYPED DIRECTLY INTO THE APPROPRIATE FIELDS. (IF THE MATCH FORMULA IS TO LONG TO FIT IN THE FIELD, THE BACK ARROW CAUSES THE COMMAND LINE TO IN THE FIELD, ACCEPT THE INPUT.)

ACCEPT THE INPUT.)
THE HYPOTHETICAL MATCH SCREEN SHOWN IN FIG. 4 WILL, WHEN ENTERED, PICK OUT ONLY THOSE STORES (IF THEY EXIST) THAT: HAVE THE EXACT COMPANY NAME OF "ACME SOFTWARE STORES", INCLUDE THE WORD "AVE." ANYWHERE IN THE 2ND OR 3RD FIELDS, ARE IN EITHER NEW YORK CITY OR BUFFALO NY, HAVE "128" AS THE FIRST 3 ZIP CODE DIGITS, HAVE A PHONE NUMBER WITH AREA CODE 518 AND ENDING IN "1", HAVE A TAG# GREATER THAN 0155, SHOW A QUANTITY ORDERED BETWEEN 5 AND 50 MAGAZINES, NOT BE IN UPS ZONE 8, HAVE THE CHARACTER "N" IN THE '\$' FIELD, AND MATCH 'TYPE' CRITERIA STILL TO BE ENTERED IN