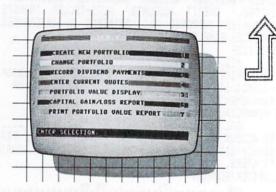

|
| NEW ADDITIONS                                                                                                                                                                                                                                                                                               |
| PORTFOLIO MANAGER  BAB(D/T)29.95***  MENU-DRIVEN INVESTMENT AID TRACKS UP TO 70 STOCKS WITH  UP TO 300 TRANSACTIONS PER PORTFOLIO. UPON ENTERING  CURRENT QUOTES, YOU MAY QUICKLY ASSESS YOU PRESENT  BALUE, % GAIN/LOSS, ACTUAL GAIN/LOSS, AVG. PURCHASE  PRICE, AND TOTALS. REPORTS TO SCREEN OR PRINTER. |



WALLSTREET MICROSCOPE

DEE.....(D).....(NA).....NA

DETAILED PRICE AND FINANCIAL ANALYSIS OF COMMON STOCKS/
EACH STOCK RATED AGAINST 10 CRITERIA/ AVAILABLE WITH 10
YR. HISTORY OF FORTUNE 500'S / OTHERS SOON.

TAS-64 (STOCK MARKET TECHNICAL ANALYSIS

ABA.....(D)......84.95.......NA

ANALYZES AND CHARTS (HI-RES TO PRINTER) TECHNICAL
SECURITIES INDICATORS. INDICATORS MAY BE DOWNLOADED
FROM DOW JONES NEWS SERVICE OR MANUALLY ENTERED. ONE
DISKETTE HOLDS UP TO 300 PERIODS FOR UP TO 10 ISSUES.

SPLIT-SCREEN CHARTING OF 7 MOVING AVERAGES, 3
OSCILLATORS, 1-99% TRADING BANDS, LEAST SQUARES, & 5
VOLUME INDICATORS. COMPARATIVE CHARTS FOR 2 DIFFERENT
ISSUES. SUPPORTS CBM, EPSON, GEMINI, & OKIDATA
PRINTERS.

# (MISC. BUSINESS & PERSONAL 🕀

TOTL.TIME 2.6

TOT......(T/D).....35.00/39.00....\*\*\*+

USEF