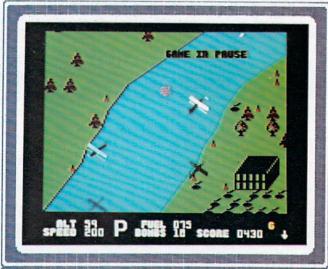

BLUE MAX

DISK \$34.95

\*\*\*\*

SYNAPSE SOFTWARE

BLUE MAX IS A SORT OF WORLD WAR I VERSION OF ZAXXON. THE DIAGONAL SCROLLING WITH GROUND SHADOW IS VERY CONVINCING. STRAFING AND BOMBING HAVE NEVER BEEN MORE ENJOYABLE. LOTS OF ACTION AND SUPER ANIMATION ARE THE TRADEMARKS OF SYNAPSE SOFTWARE THESE DAYS. I LIKE THIS GAME AND ITS CAREFUL DETAIL, YOU WILL TOO.