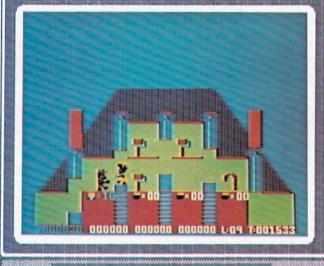

THIS IS DEFINITELY THE BEST GAME FROM QUICKSILVA SO FAR. TOTALLY UNIQUE, I DONT KNOW OF ANYTHING EVEN REMOTELY RESEMBLING BUGABOO. EASY ENOUGH FOR THE YOUNGEST CHILD TO PLAY, IT WILL TAKE SOME PERSISTANCE FROM ANY AGE-GROUP TO ESCAPE THE PTERODACTYL. DELIGHTFUL ANIMATION AND ORIGINAL MUSIC.