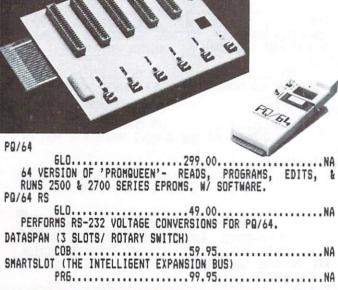

ROTECTED 5-SLOT EXPANSION BOARD FOR                                                            |
| THE 64. EACH SLOT HAS 4 LED STATUS INDICATORS AND TWO<br>SWITHCHES TO DIRECTLY CONTROL VARIOUS MEMORY AND ACCESS |
| FUNCTIONS. TWO MASTER SWITCHES AND INDICATORS ALLOW                                                              |
| OVERRIDE AT ANY TIME. CAN BE USED TO SIMPLY ELIMINATE                                                            |
| CONSTANT INSERTION AND REMOVAL OF CARTRIDGES, OR WITH SWITCHES AND IMAGINATION, SOME MORE INTRIGUING             |
| APPLICATIONS BECOME POSSIBLE.                                                                                    |
|                                                                                                                  |



#### OTHER TATERACES

AP MODULAR PAK (3-PART APPLE EMULATOR SYSTEM)
PIO......ABOUT 600.00.....NA
WE'VE HEARD IT BEFORE, BUT THIS APPEARS TO BE THE REAL
THING. CONSISTS OF 3 MODULES:

1) AP BUSS: CONTAINS 8 STANDARD APPLE II PERIPHERAL SLOTS AND 4 C64 EXPANSION SLOTS PLUS A POWER SUPPLY WHICH REPLACES THE 64'S AND HAS ENOUGH MUSCLE FOR ALL EXPANSION SLOTS.

2) AP "CPU" CARD: THE HEART OF THE SYSTEM, PLUGS INTO THE AP BUSS AND HANDLES ALL APPLE II TO C64 CONVERSION.

 AP DOS CARD: TRANSFORMS THE 1541 DISK DRIVE INTO AN APPLE II COMPATIBLE DRIVE.

WITH THE COMPLETE MODULAR PAK YOU MAY RUN ALL APPLE II SOFTWARE ON YOUR 64 AND HAVE IT RUN EXACTLY AS IF IT MERE ON THE APPLE II. YOU MAY ALSO USE ANY PERIPHERALS DESIGNED FOR THE APPLE II (INCLUDING ADDITIONAL MICROPROCESSORS LIKE THE 6809, 6800,