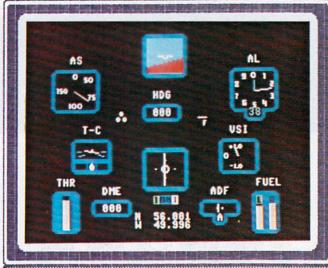

IFR (FLIGHT SIMULATOR)

DISK/TAPE \$29.95 \*\*\*\*

ACADEMY SOFTWARE

THIS FLIGHT SIMULATOR PROGRAM DOES NOT PROVIDE THE DAZZLING COCKPIT VIEW ADVERTISED IN SOME OF THE FLIGHT SIMULATORS COMING OUT THESE DAYS, BUT IT APPARENTLY HAS AN ESPECIALLY REALISTIC INSTRUMENTATION ENVIRONMENT (I AM NOT A PILOT) WHICH HAS EARNED SOME RAVE TESTIMONIALS FROM 747 PILOTS WHO HAVE FLOWN THIS SOFTWARE!