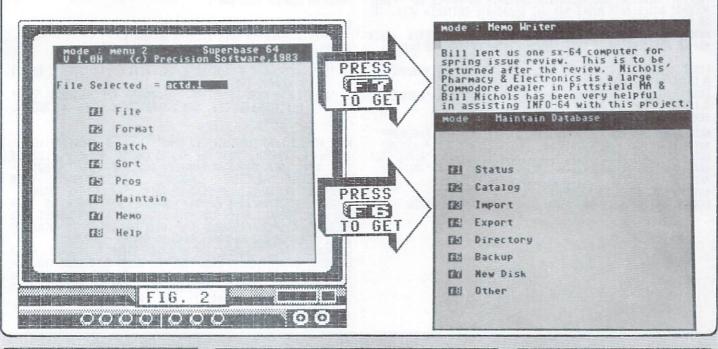

ITY TO REPLICATE THE CONTENTS OF A FORM WHEN A SERIES OF FORMS WILL CONTAIN SIMILAR DATA FROM ONE TO THE NEXT.

THO THE SCREEN IN FIG. 3 HOLDS A LOT OF INFORMATION, IT HAS ONLY BEEN USED TO ABOUT 50% OF ITS CAPACITY (SINCE WE LEFT SPACES BETWEEN EACH LINE), FURTHERMORE, IF NEEDED, A TOTAL OF FOUR SCREENS MAY BE USED FOR EACH RECORD! (\* NOTE: THE FIELD NAMES, LENGTH, AND LAYOUT ARE UP TO YOU- THE FORM IN FIG. 3 IS JUST ONE WE CAME UP WITH FOR INFO-64'S NEEDS).

IN ADDITION TO 'STATIC' DATA, THESE FIELDS MAY ALSO HOLD CALCULATED RESULTS (SUCH AS "AVERAGE DAILY BALANCE" OR "DAYS SINCE LAST CHECKUP") BY USING THE SOFISTICATED MATH AND CALENDAR FEATURES. YOU CAN EVEN DO NON-PERMANENT 'WHAT-IF' OPERATIONS ON YOUR RECORDS IN THE 'CALC' MODE, TURNING YOUR RECORD INTO A KIND OF MINI-SPREADSHEET!





THE BOTTOM LINE OF THE SAMPLE RECORD TIPS OFF ANOTHER NIFTY FEATURE NOT COMMON TO MOST DATABASE MANAGERS: THE MEMO SCREEN. WITH MOST SYSTEMS, IF YOU WANTED TO BE ABLE TO INCLUDE AN OCCASIONAL 10-LINE PARAGRAPH OF COMMENTS WITH A RECORD, YOU WOULD HAVE TO ALLOCATE A 10-LINE FIELD FOR EVERY RECORD IN YOUR FILE, EATING UP LOTS OF MEMORY. SUPERBASE USES AN INGENIOUS SYSTEM OF 'MEMOS' WHICH ARE ACTUALLY SEQUENTIAL FILES WHICH YOU MAY NAME & CALL-UP AT ANY TIME (FIG. 2 SHOWS THE MEMO REFERED TO IN THE 'MEMO' FIELD OF THE RECORD IN FIG. 3). THESE MEMOS TAKE UP NO MORE SPACE THAN THE ACTUAL TEXT INVOLVED, AND CAN BE UP TO ONE FULL SCREEN OF TEXT EACH. (THE BUILT-IN HELP SCREENS ARE THEMSELVES MEMOS, AND THUS MAY BE EDITED OR REMOVED AS NEEDED). THE MEMO-WRITER MODE ALSO ALLOWS YOU TO EXAMINE O