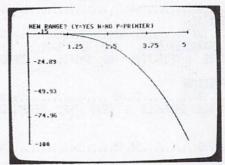

CHARTPAK-64...Professional qualtiy pie, line and bar charts. Menu driven, interactive, hardcopy. DISK \$42.95

CHARTPLOT-64...Same fine features as CHARTPAK-64 with high quality output to plotters. DISK \$84.95 for speed. Floating point, Integers, strings File handling. P00L-64/20...Play Fullrack