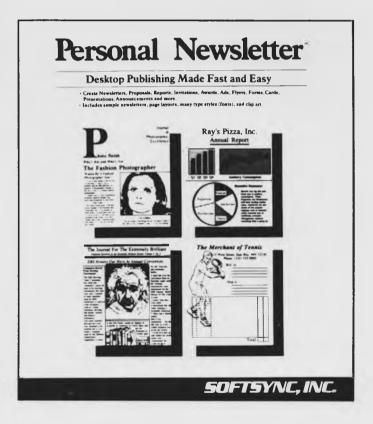

# Guide to the Clip Art Disks

Each Personal Newsletter Clip Art disk contains over 200 pictures in all types of categories. You can use Clip Art by following the instructions in the Personal Newsletter manual.

The art is arranged differently in the Apple and Commodore versions. The Apple pictures are stored in pages with folder names. The Commodore pictures are stored in three photo albums called "Personal," "Business," "Misc.," on disk volume 1 and "Personal2," Business2," and "Misc2" on volume 2.