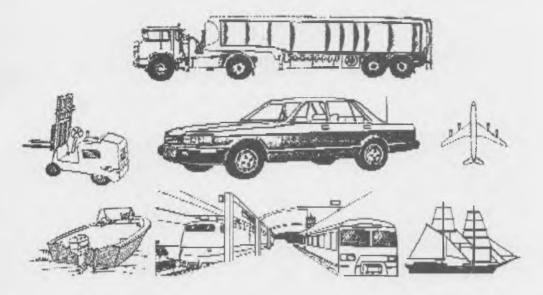

### Apple: SPORTS Commodore: MISC2

This means you can find the pictures in a folder called "SPORTS" on the Apple disk, and in the Photo Album called MISC2 on the Commodore disk.

The Apple disk volume 2 also contains three new fonts. Theses fonts are on side B of the disk and can be recognized by the FNT extension to the file name. To load in the fonts, follow the instructions in the Personal Newsletter manual.