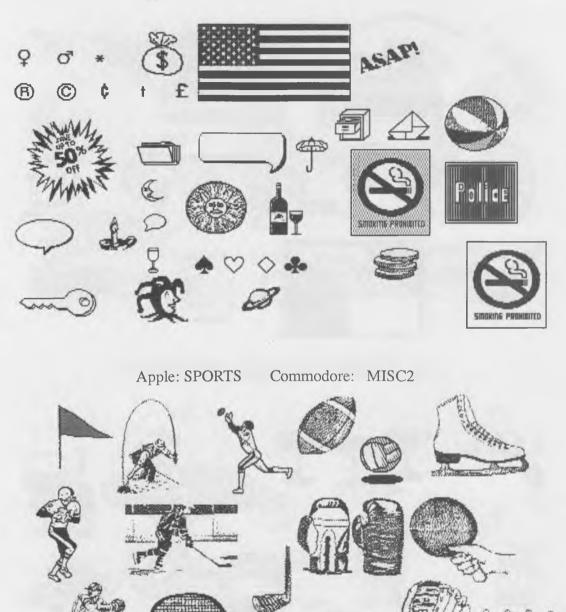

### Apple: SIGNS.SYMBOLS Commodore: BUSINESS2

Apple: TRANSPORTATION Commodore: BUSINESS2

These fonts can be found on Side B of the Apple Clip Art Volume 2 disk. To load these fonts, follow the instructions in your Personal Newsletter manual.